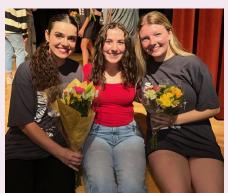

almost every day at my food running job at Mills River Brewery! I, also, unfortunately, had to get my wisdom teeth out over break—right before Christmas day, too! Luckily, my recovery has been easy.

My dance team's fall showcase went extremely well, and I am being given the opportunity to choreograph for my team for the spring semester—which I have yet to do during my time on the team. The picture is of my friends Grace and Victoria and me after my dance team's fall showcase! I am extremely excited about this. I also was able to win a student